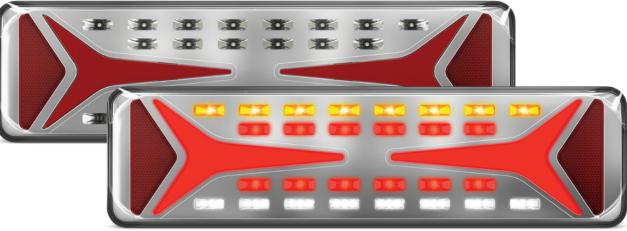

## **3857 Series Rear Combination Lamp**

ADR Approved

100% Waterproof

5 Year Warranty

Diffused Tail Function

• ADR Road Approved

• Inbuilt Reflex Reflector

• IP67 Rated

• 5 Year Warranty

**Function** Stop/Tail/Indicator/Reverse/Reflector

**Size** 387mm x 105mm x 30.5mm

**Voltage** 12-24 Multivolt

LED Qty 66

Cable 40cm

**Lens** PMMA

**Base** ABS