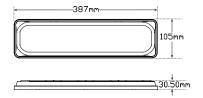

• 5 Year Warranty

**Function** Stop/Tail/Indicator/Reverse/Reflector

**Size** 387mm x 105mm x 30.5mm

**Voltage** 12-24 Multivolt

LED Qty 66

Cable 40cm

**Lens** PMMA

**Base** ABS